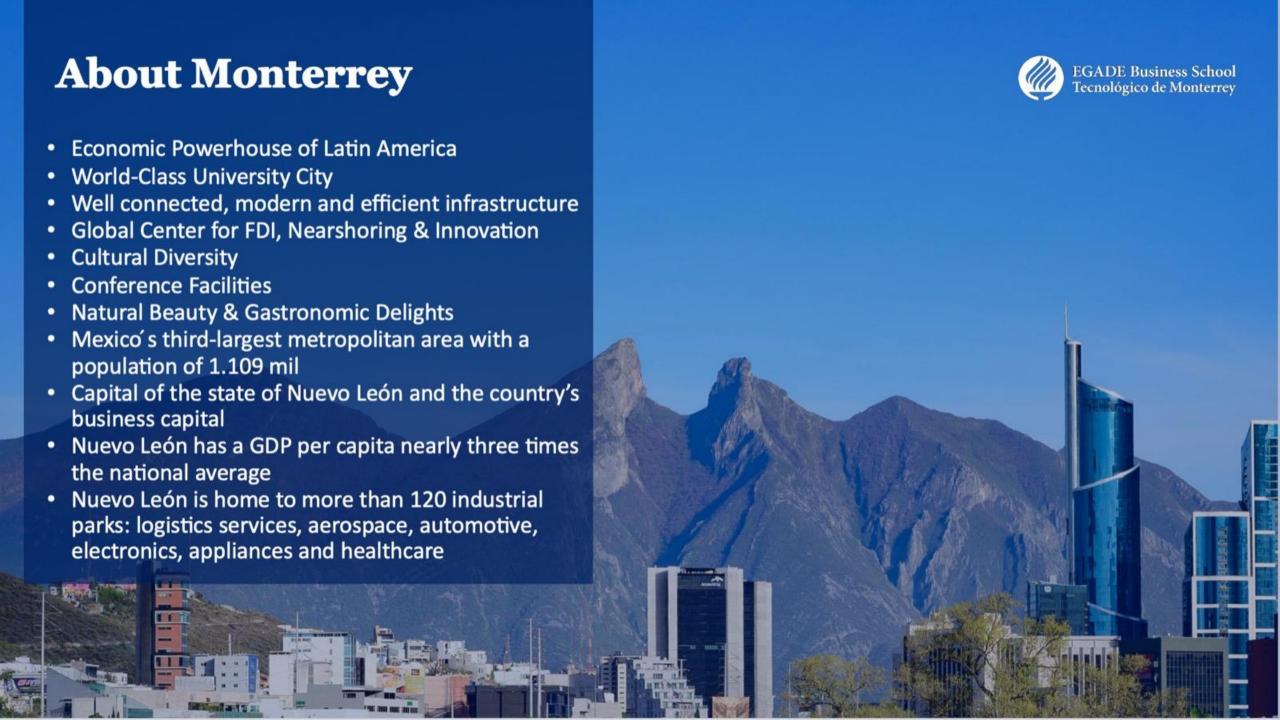

# **EGADE Business School**

Global Network Week March 2024

"Navigating the Business Environment: The regional challenges of integrating Reshoring & Nearshoring in North America" (held at EGADE Monterrey Campus)

Location:

EGADE Monterrey. Monterrey, Nuevo Leon. Mexico